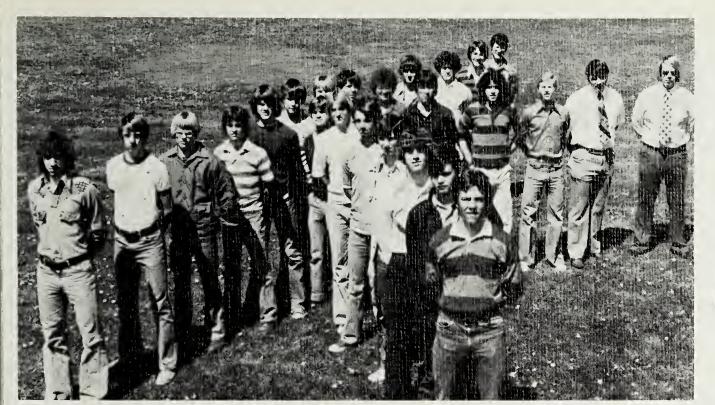

Mrs. Peggy Vaughan and Mr. James Bolling have been our capable sponsors for this bicentennial year.

Row 1: Ricky Fannon, Rick Rollins, Carter Lane, Steve Wilson, Tim Thomas, Joey Payne, Mark Mack, Lonnie Carroll, Brad Cole, Mike Mullins, Robbie Burton, Tim Smith, Michael Robinette. Row 2: Danny Galloway, Greg Kress, Steve Lovell, Eddie Shankle, Mark Bloomer, Rick Jones, Brownie Polly. Row 3: Tom Makin, Greg Mullins, Mike Allen, Mr. Bolling, Mr. Addington. NOT PICTURED: Bill Mumpower.

Allen, Wilson, Smith, Burton, M. Bloomer.

The Key Club is an international organization sponsored by Kiwanis International. The Powell Valley Key Club is one of over 3,700 Key Clubs in the United State of America, Canada, and the Bahamas.